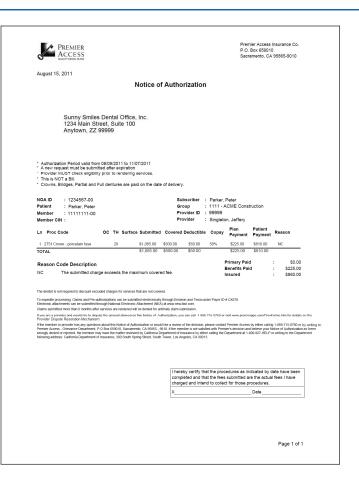

**PRIOR AUTHORIZATION** is the dental version of an automobile estimate. Members receiving treatment in excess of \$300.00 should ask their provider to submit a pre-authorization to Premier Access. This will prevent any surprises that may result from expensive treatment and empower the member to find a comparable alternative if necessary.

Simply ask your provider to provide you with a prior authorization. Receiving a Prior Authorization is your responsibility!